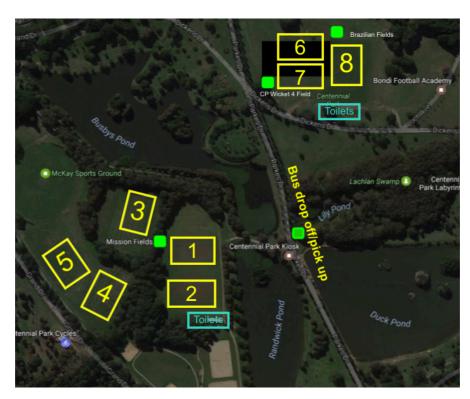

| Round | Date    | Game | School        | Plays | School                | Location | Score |
|-------|---------|------|---------------|-------|-----------------------|----------|-------|
| 1     | 28/4/17 | 1    | Bellevue Hill | V     | Double Bay            | Field 8  | 2000  |
| 1     | 28/4/17 | 2    | Bondi Beach A | V     | Glenmore Rd           | Field 5  |       |
| 1     | 28/4/17 | 3    | Bondi Beach B | V     | Paddington            | Field 1  |       |
| 1     | 28/4/17 | 4    | Bronte        | V     | Randwick Black        | Field 7  |       |
| 1     | 28/4/17 | 5    | Clovelly A    | V     | Randwick Gold         | Field 6  |       |
| 1     | 28/4/17 | 6    | Clovelly B    | V     | Rose Bay              | Field 4  |       |
| 1     | 28/4/17 | 7    | Coogee        | V     | Waverley              | Field 2  |       |
| 1     | 28/4/17 | 8    | Darlinghurst  | V     | Woollahra             | Field 3  |       |
| Round | Date    | Game | School        | Plays | School                | Location | Score |
| 2     | 5/5/17  | 1    | Bellevue Hill | V     | Glenmore Rd           | Field 7  | 20010 |
| 2     | 5/5/17  | 2    | Bondi Beach A | V     | Paddington            | Field 4  |       |
| 2     | 5/5/17  | 3    | Bondi Beach B | V     | Randwick Black        | Field 5  |       |
| 2     | 5/5/17  | 4    | Bronte        | V     | Randwick Gold         | Field 6  |       |
| 2     | 5/5/17  | 5    | Clovelly A    | V     | Rose Bay              | Field 3  |       |
| 2     | 5/5/17  | 6    | Clovelly B    | V     | Waverley              | Field 8  |       |
| 2     | 5/5/17  | 7    | Coogee        | V     | Woollahra             | Field 1  |       |
| 2     | 5/5/17  | 8    | Darlinghurst  | V     | Double Bay            | Field 2  |       |
| Round | Date    | Game | School        | Plays | School                | Location | Score |
| 3     | 12/5/17 | 1    | Bellevue Hill | V     | Paddington            | Field 8  | Score |
| 3     | 12/5/17 | 2    | Bondi Beach A | V     | Randwick Black        | Field 3  |       |
| 3     | 12/5/17 | 3    | Bondi Beach B | V     | Randwick Gold         | Field 4  |       |
| 3     | 12/5/17 | 4    | Bronte        | V     | Rose Bay              | Field 4  |       |
| 3     | 12/5/17 | 5    | Clovelly A    | V     | Waverley              | Field 6  |       |
| 3     | 12/5/17 | 6    | Clovelly B    | V     | Woollahra             | Field 7  |       |
| 3     | 12/5/17 | 7    | Coogee        | V     | Double Bay            | Field 1  |       |
| 3     | 12/5/17 | 8    | Darlinghurst  | V     | Glenmore Rd           | Field 5  |       |
| Round | Date    | Game | School        | Plays | School                | Location | Score |
| 4     | 19/5/17 | 1    | Bellevue Hill | V     | Randwick Black        | Field 6  | Score |
| 4     | 19/5/17 | 2    | Bondi Beach A | V     | Randwick Gold         | Field 0  |       |
| 4     | 19/5/17 | 3    | Bondi Beach B | V     | Rose Bay              | Field 2  |       |
| 4     | 19/5/17 | 4    | Bronte        | V     | Waverley              | Field 4  |       |
| 4     | 19/5/17 | 5    | Clovelly A    | V     | Woollahra             | Field 5  |       |
| 4     | 19/5/17 | 6    | Clovelly B    | V     | Double Bay            | Field 3  |       |
| 4     | 19/5/17 | 7    | Coogee        | V     | Glenmore Rd           | Field 7  |       |
| 4     | 19/5/17 | 8    | Darlinghurst  | V     | Paddington Paddington | Field 8  |       |
| Round | Date    | Game | School        | Plays | School                | Location | Score |
| 5     | 26/5/17 | 1    | Bellevue Hill | V     | Randwick Gold         | Field 7  | Score |
| 5     | 26/5/17 | 2    | Bondi Beach A | V     | Rose Bay              | Field 1  |       |
| 5     | 26/5/17 | 3    | Bondi Beach B | V     | Waverley              | Field 1  |       |
| 5     | 26/5/17 | 4    | Bronte        | V     | Woollahra             | Field 2  |       |
| 5     | 26/5/17 | 5    | Clovelly A    | V     | Double Bay            | Field 4  |       |
| 5     | 26/5/17 | 6    | Clovelly B    | V     | Glenmore Rd           | Field 5  |       |
| 5     | 26/5/17 | 7    | Coogee        | V     | Paddington            | Field 6  |       |
| 5     | 26/5/17 | 8    | Darlinghurst  | V     | Randwick Black        | Field 8  |       |
| Round | Date    | Game | School        | Plays | School School         | Location | Score |
| 6     | 2/6/17  | 1    | Bellevue Hill | V     | Rose Bay              | Field 8  | 2010  |
| 6     | 2/6/17  | 2    | Bondi Beach A | V     | Waverley              | Field 1  |       |
| 6     | 2/6/17  | 3    | Bondi Beach B | V     | Woollahra             | Field 7  |       |
| 6     | 2/6/17  | 4    | Bronte        | V     | Double Bay            | Field 2  |       |
| 6     | 2/6/17  | 5    | Clovelly A    | V     | Glenmore Rd           | Field 3  |       |
| 6     | 2/6/17  | 6    | Clovelly B    | V     | Paddington            | Field 4  |       |
| 6     | 2/6/17  | 7    | Coogee        | V     | Randwick Black        | Field 5  |       |
| 6     | 2/6/17  | 8    | Darlinghurst  | V     | Randwick Gold         | Field 6  |       |
| Round | Date    | Game | School        | Plays | School                | Location | Score |
| 7     | 9/6/17  | 1    | Bellevue Hill | V     | Waverley              | Field 6  | 50010 |
| · ,   | 7/0/1/  |      | Dene, at 11m  | 1 7   | ,, a, ciicy           | 1 ICIU V | l .   |

| 7     | 9/6/17   | 2         | Bondi Beach A         | V        | Woollahra                 | Field 7  |       |
|-------|----------|-----------|-----------------------|----------|---------------------------|----------|-------|
| 7     | 9/6/17   | 3         | Bondi Beach B         | V        | Double Bay                | Field 8  |       |
| 7     | 9/6/17   | 4         | Bronte                | V        | Glenmore Rd               | Field 1  |       |
| 7     | 9/6/17   | 5         | Clovelly A            | V        | Paddington                | Field 2  |       |
| 7     | 9/6/17   | 6         | Clovelly B            | V        | Randwick Black            | Field 3  |       |
| 7     | 9/6/17   | 7         | Coogee                | V        | Randwick Gold             | Field 4  |       |
| 7     | 9/6/17   | 8         | Darlinghurst          | V        | Rose Bay                  | Field 5  |       |
| Round | Date     | Game      | School                | Plays    | School School             | Location | Score |
| 8     | 16/6/17  | 1         | Bellevue Hill         | V        | Woollahra                 | Field 8  | Score |
| 8     | 16/6/17  | 2         | Bondi Beach A         | V        | Double Bay                | Field 6  |       |
| 8     | 16/6/17  | 3         | Bondi Beach B         | V        | Glenmore Rd               | Field 7  |       |
| 8     | 16/6/17  | 4         | Bronte                | V        | Paddington Paddington     | Field 7  |       |
| 8     | 16/6/17  | 5         | Clovelly A            | V        | Randwick Black            | Field 3  |       |
| 8     | 16/6/17  | 6         | Clovelly B            | V        | Randwick Gold             | Field 1  |       |
| 8     | 16/6/17  | 7         | Coogee                | V        | Rose Bay                  | Field 2  |       |
| 8     | 16/6/17  | 8         | Darlinghurst          | V        | Waverley                  | Field 5  |       |
| Round | Date     | Game      | School                | Plays    | School                    | Location | Score |
| 9     | 23/6/17  | 1         | Glenmore Rd           | V        | Double Bay                | Field 4  | Score |
| 9     | 23/6/17  | 2         | Bondi Beach B         | V        | Double Bay  Darlinghurst  | Field 4  |       |
| 9     | 23/6/17  | 3         | Bellevue Hill         | V        | Bondi Beach A             | Field 5  |       |
| 9     | 23/6/17  | 4         | Paddington            | V        | Rose Bay                  | Field 0  |       |
| 9     | 23/6/17  | 5         | Randwick Black        | V        | Rose Bay Randwick Gold    | Field 2  |       |
| 9     | 23/6/17  | 6         | Clovelly B            | V        | Clovelly A                | Field 8  |       |
| 9     | 23/6/17  | 7         | Waverley              | V        | Woollahra                 | Field 7  |       |
| 9     | 23/6/17  | 8         | Bronte                | V        |                           | Field 7  |       |
| Round | Date     | Game      | School                | Plays    | Coogee<br>School          | Location | Score |
| 10    | 30/6/17  | Game<br>1 | Glenmore Rd           | V        | Rose Bay                  | Field 3  | Score |
| 10    | 30/6/17  | 2         | Paddington            | V        | Double Bay                | Field 3  |       |
| 10    | 30/6/17  | 3         | Woollahra             | V        | Randwick Gold             | Field 4  |       |
| 10    | 30/6/17  | 4         | Bronte                | V        | Bondi Beach A             | Field 5  |       |
| 10    | 30/6/17  | 5         | Randwick Black        | V        | Waverley                  | Field 6  |       |
| 10    | 30/6/17  | 6         | Clovelly B            | V        | Bellevue Hill             | Field 7  |       |
| 10    | 30/6/17  | 7         | Darlinghurst          | V        | Coogee                    | Field 8  |       |
| 10    | 30/6/17  | 8         | Bondi Beach B         | V        | Clovelly A                | Field 2  |       |
| Round | Date     | Game      | School                | Plays    | School                    | Location | Score |
| 11    | 21/7/17  | 1         | Clovelly B            | V        | Bronte                    | Field 2  | Score |
| 11    | 21/7/17  | 2         | Clovelly A            | V        | Coogee                    | Field 2  |       |
| 11    | 21/7/17  | 3         | Rose Bay              | V        | Double Bay                | Field 7  |       |
| 11    | 21/7/17  | 4         | Bellevue Hill         | V        | Darlinghurst Darlinghurst | Field 8  |       |
| 11    | 21/7/17  | 5         | Glenmore Road         | V        | Paddington Paddington     | Field 6  |       |
| 11    | 21/7/17  | 6         | Randwick Black        | V        | Woollahra                 | Field 4  |       |
| 11    | 21/7/17  | 7         | Randwick Gold         | V        | Waverley                  | Field 5  |       |
| 11    | 21/7/17  | 8         | Bondi Beach A         | V        | Bondi Beach B             | Field 3  |       |
| Round | Date     | Game      | School                | Plays    | School                    | Location | Score |
| 12    | 28/7/17  | 1         | Coogee                | V        | Bondi Beach A             | Field 1  | Score |
| 12    | 28/7/17  | 2         | Clovelly B            | V        | Darlinghurst Darlinghurst | Field 2  |       |
| 12    | 28/7/17  | 3         | Glenmore Road         | V        | Randwick Black            | Field 3  |       |
| 12    | 28/7/17  | 4         | Randwick Gold         | V        | Double Bay                | Field 4  |       |
| 12    | 28/7/17  | 5         | Paddington Paddington | V        | Waverley                  | Field 6  |       |
| 12    | 28/7/17  | 6         | Rose Bay              | V        | Woollahra                 | Field 5  |       |
| 12    | 28/7/17  | 7         | Bellevue Hill         | V        | Clovelly A                | Field 8  |       |
| 12    | 28/7/17  | 8         | Bronte                | V        | Bondi Beach B             | Field 7  |       |
| Round | Date     | Game      | School                | Plays    | School                    | Location | Score |
| 13    | 4/8/17   | 1         | Darlinghurst          | V        | Clovelly A                | Field 5  |       |
| 13    | 4/8/17   | 2         | Coogee                | V        | Bondi Beach B             | Field 1  |       |
| 13    | 4/8/17   | 3         | Paddington            | V        | Woollahra                 | Field 2  |       |
|       | ., 0, 17 |           | - addington           | <u> </u> |                           | - 1010 2 | 1     |

|       | 1       | 1                                  |                | 1         | T .           |          | 1     |
|-------|---------|------------------------------------|----------------|-----------|---------------|----------|-------|
| 13    | 4/8/17  | 4                                  | Clovelly B     | V         | Bondi Beach A | Field 3  |       |
| 13    | 4/8/17  | 5                                  | Randwick Black | V         | Double Bay    | Field 8  |       |
| 13    | 4/8/17  | 6                                  | Rose Bay       | V         | Randwick Gold | Field 4  |       |
| 13    | 4/8/17  | 7                                  | Glenmore Road  | V         | Waverley      | Field 6  |       |
| 13    | 4/8/17  | 8                                  | Bellevue Hill  | V         | Bronte        | Field 7  |       |
| Round | Date    | Game                               | School         | Plays     | School        | Location | Score |
| 14    | 11/8/17 | 1                                  | Darlinghurst   | V         | Bondi Beach A | Field 2  |       |
| 14    | 11/8/17 | 2                                  | Coogee         | V         | Bellevue Hill | Field 8  |       |
| 14    | 11/8/17 | 3                                  | Glenmore Road  | V         | Woollahra     | Field 1  |       |
| 14    | 11/8/17 | 4                                  | Randwick Black | V         | Rose Bay      | Field 4  |       |
| 14    | 11/8/17 | 5                                  | Clovelly B     | V         | Bondi Beach B | Field 3  |       |
| 14    | 11/8/17 | 6                                  | Waverley       | V         | Double Bay    | Field 7  |       |
| 14    | 11/8/17 | 7                                  | Paddington     | V         | Randwick Gold | Field 5  |       |
| 14    | 11/8/17 | 8                                  | Bronte         | V         | Clovelly A    | Field 6  |       |
| Round | Date    | Game                               | School         | Plays     | School        | Location | Score |
|       |         |                                    | FII            | NALS WEI  | EK            |          |       |
| 15    | 18/8/17 | 1stv4th                            | Team 1 SF      | V         | Team 4 SF     | TBC      |       |
| 15    | 18/8/17 | 2ndv3rd                            | Team 2 SF      | V         | Team 3 SF     | TBC      |       |
| 15    | 18/8/17 | 5thv8th                            | Team 5         | V         | Team 8        | TBC      |       |
| 15    | 18/8/17 | 6thv7th                            | Team 6         | V         | Team 7        | TBC      |       |
| 15    | 18/8/17 | 9thv12th                           | Team 9         | V         | Team 12       | TBC      |       |
| 15    | 18/8/17 | 10thv11th                          | Team 10        | V         | Team 11       | TBC      |       |
| 15    | 18/8/17 | 13thv16th                          | Team 13        | V         | Team 16       | TBC      |       |
| 15    | 18/8/17 | 14thv15th                          | Team 14        | V         | Team 15       | TBC      |       |
| Round | Date    | Game                               | School         | Plays     | School        | Location | Score |
|       |         |                                    | GRAN           | D FINAL V | WEEK          |          |       |
| 16    | 25/8/17 | 1st&2nd                            | Team 1 GF      | V         | Team 2 GF     | TBC      |       |
| 16    | 25/8/17 | 3 <sup>rd</sup> &4 <sup>th</sup>   | Team 2         | V         | Team 3        | TBC      |       |
| 16    | 25/8/17 | 5 <sup>th</sup> &6 <sup>th</sup>   | Winner 5v8     | V         | Winner 6v7    | TBC      |       |
| 16    | 25/8/17 | 7 <sup>th</sup> &8 <sup>th</sup>   | Loser 5v8      | V         | Loser 6v7     | TBC      |       |
| 16    | 25/8/17 | 9 <sup>th</sup> &10 <sup>th</sup>  | Winner 9v12    | V         | Winner 10v11  | TBC      |       |
| 16    | 25/8/17 | 11 <sup>th</sup> &12 <sup>th</sup> | Loser 9v12     | V         | Loser 10v11   | TBC      |       |
| 16    | 25/8/17 | 13 <sup>th</sup> &14 <sup>th</sup> | Winner 13v16   | V         | Winner 14v15  | TBC      |       |
| 16    | 25/8/17 | 15 <sup>th</sup> &16 <sup>th</sup> | Loser 13v16    | V         | Loser 14v15   | TBC      |       |
| 10    | 45/6/1/ | 15 & 10                            | Loser 13v10    | v         | Loser 14v15   | IDC      |       |